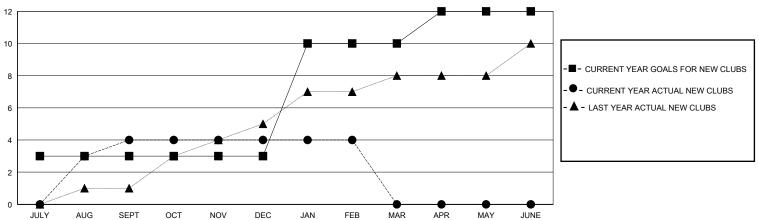

## District 306 C1

Results as of: 2/29/2024

| Clubs                 |               |           |               | Members               |                       |                         |                                                    |
|-----------------------|---------------|-----------|---------------|-----------------------|-----------------------|-------------------------|----------------------------------------------------|
| RESULTS FOR 2023-2024 |               |           |               | RESULTS FOR 2023-2024 |                       |                         |                                                    |
| QUARTER               | NEW CLUB GOAL | NEW CLUBS | DROPPED CLUBS | QUARTER MEMB          | ER GROWTH NET<br>GOAL | MEMBER GROWTH<br>ACTUAL | DROPPED<br>MEMBERS ACTUAL<br>(including transfers) |
| JULY/AUG/SEPT         | 3             | 4         | 0             | JULY/AUG/SEPT         | 100                   | 213                     | 144                                                |
| OCT/NOV/DEC           | 0             | 0         | 7             | OCT/NOV/DEC           | 100                   | 100                     | 285                                                |
| JAN/FEB/MAR           | 7             | 0         | 4             | JAN/FEB/MAR           | 100                   | 134                     | 106                                                |
| APR/MAY/JUNE          | 2             | 0         | 0             | APR/MAY/JUNE          | 100                   | 0                       | 0                                                  |

## GOALS AND ACTUAL NEW CLUBS CUMULATIVE

| _ |   |        |        |     |      |
|---|---|--------|--------|-----|------|
|   | _ | MEMBER | GROWTH | NFT | GOAL |
|   |   |        |        |     |      |