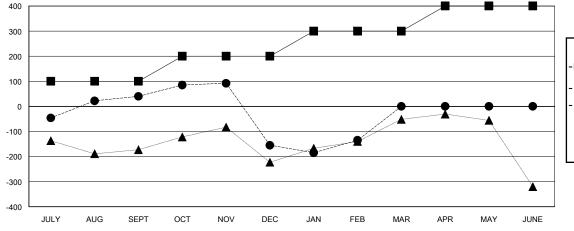

## District 306 C1

Results as of: 2/29/2024

| Clubs                 |               |           |               | Members               |                       |                         |                                                    |
|-----------------------|---------------|-----------|---------------|-----------------------|-----------------------|-------------------------|----------------------------------------------------|
| RESULTS FOR 2023-2024 |               |           |               | RESULTS FOR 2023-2024 |                       |                         |                                                    |
| QUARTER               | NEW CLUB GOAL | NEW CLUBS | DROPPED CLUBS | QUARTER MEMB          | ER GROWTH NET<br>GOAL | MEMBER GROWTH<br>ACTUAL | DROPPED<br>MEMBERS ACTUAL<br>(including transfers) |
| JULY/AUG/SEPT         | 3             | 4         | 0             | JULY/AUG/SEPT         | 100                   | 213                     | 144                                                |
| OCT/NOV/DEC           | 0             | 0         | 7             | OCT/NOV/DEC           | 100                   | 100                     | 285                                                |
| JAN/FEB/MAR           | 7             | 0         | 4             | JAN/FEB/MAR           | 100                   | 134                     | 106                                                |
| APR/MAY/JUNE          | 2             | 0         | 0             | APR/MAY/JUNE          | 100                   | 0                       | 0                                                  |

## GOALS AND ACTUAL NEW CLUBS CUMULATIVE

| _ |   |        |        |     |      |
|---|---|--------|--------|-----|------|
|   | _ | MEMBER | GROWTH | NFT | GOAL |
|   |   |        |        |     |      |

- MEMBER GROWTH ACTUAL

- LAST YEAR MEMBERSHIP ACTUAL

|   | DROPPED CLUBS: 11 |     |
|---|-------------------|-----|
| • | DROPPED MEMBERS   |     |
|   | DECEASED          | 5   |
|   | CLUB CANCELLED    | 162 |
|   | OTHER             | 368 |
|   | TOTAL             | 535 |